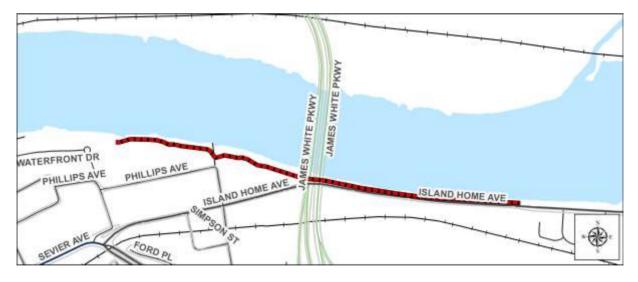

#### ORIGINAL

| TIP No.              | 17-2017-049                                                                                                                                                                                                                                 | Revision No. 0          | Mobility Plan N | lo. 17-850      |          |              |  |  |  |  |  |
|----------------------|---------------------------------------------------------------------------------------------------------------------------------------------------------------------------------------------------------------------------------------------|-------------------------|-----------------|-----------------|----------|--------------|--|--|--|--|--|
| TDOT PIN             |                                                                                                                                                                                                                                             |                         | STI             | P No.           |          |              |  |  |  |  |  |
| Project Name         | South Waterfront Gr                                                                                                                                                                                                                         | eenway - East of Suttre | e               |                 |          |              |  |  |  |  |  |
| Lead Agency          | City of Knoxville                                                                                                                                                                                                                           | y of Knoxville          |                 |                 |          |              |  |  |  |  |  |
| Total Project Cost   | \$5,389,633                                                                                                                                                                                                                                 |                         |                 |                 |          |              |  |  |  |  |  |
| Project Description  | Construct riverwalk trail connecting the 0.10 mile section of cantilevered riverwalk along Island Home Avenue, to Suttree Landing Park riverwalk that is just east of Foggy Bottom Street along the Tennessee River.                        |                         |                 |                 |          |              |  |  |  |  |  |
| Termini/Intersection | Suttree Landing Park to Island Home Avenue Riverwalk                                                                                                                                                                                        |                         |                 |                 |          |              |  |  |  |  |  |
| Counties             | Knox                                                                                                                                                                                                                                        |                         |                 |                 |          |              |  |  |  |  |  |
| City/Agency          | City of Knoxville                                                                                                                                                                                                                           |                         |                 |                 |          |              |  |  |  |  |  |
| Length               | 0.6 (miles                                                                                                                                                                                                                                  | )                       | Сог             | nformity Status | Exempt   |              |  |  |  |  |  |
| Additional Details   |                                                                                                                                                                                                                                             |                         |                 |                 |          |              |  |  |  |  |  |
| Programmed Funds     |                                                                                                                                                                                                                                             |                         |                 |                 |          |              |  |  |  |  |  |
| FY Phase             | Funding Typ                                                                                                                                                                                                                                 | e <u>Total Funds</u>    | Federal         | State           | Local    | <u>Other</u> |  |  |  |  |  |
| 2018 PE-N/PE-D       | L-STBG-TA                                                                                                                                                                                                                                   | \$460,000               | \$368,000       | \$0             | \$92,000 | \$0          |  |  |  |  |  |
|                      |                                                                                                                                                                                                                                             | Total \$460,000         | \$368,000       | \$0             | \$92,000 | \$0          |  |  |  |  |  |
| Revision Date        | 3/28/2018                                                                                                                                                                                                                                   |                         |                 |                 |          |              |  |  |  |  |  |
| Revision Details     | Amend the TIP by removing the project from the Bike and Pedestrian grouping (17-2017-308) and making it an individual TIP project. Change the \$460,000 (\$368,000 federal/\$92,000 local) FY2020 L-STBG to FY2018 L-STBG-TA for PE-N/PE-D. |                         |                 |                 |          |              |  |  |  |  |  |
| Previous TIP No.     |                                                                                                                                                                                                                                             |                         |                 |                 |          |              |  |  |  |  |  |

### ADJUSTED

# Knoxville Regional Transportation Planning Organization **TRANSPORTATION IMPROVEMENT PROGRAM FY 2017-2020**

| TIP No.                       | 17-2017-049 Revision No. 1 Mobility Plan No. 17-850 |                                                                                                                                                                                                                    |                  |                  |                 |                |            |  |  |  |
|-------------------------------|-----------------------------------------------------|--------------------------------------------------------------------------------------------------------------------------------------------------------------------------------------------------------------------|------------------|------------------|-----------------|----------------|------------|--|--|--|
| TDOT PIN                      | 127815.00                                           |                                                                                                                                                                                                                    |                  | ST               | IP No.          |                |            |  |  |  |
| Project Name                  | South Waterfront G                                  | reenway ·                                                                                                                                                                                                          | - East of Suttre | e                |                 |                |            |  |  |  |
| Lead Agency                   | City of Knoxville                                   |                                                                                                                                                                                                                    |                  |                  |                 |                |            |  |  |  |
| Total Project Cost            | \$5,389,633                                         |                                                                                                                                                                                                                    |                  |                  |                 |                |            |  |  |  |
| Project Description           |                                                     | construct riverwalk trail connecting the 0.10 mile section of cantilevered riverwalk along Island Home venue, to Suttree Landing Park riverwalk that is just east of Foggy Bottom Street along the Tennessee iver. |                  |                  |                 |                |            |  |  |  |
| Termini/Intersection          | Suttree Landing Par                                 | uttree Landing Park to Island Home Avenue Riverwalk                                                                                                                                                                |                  |                  |                 |                |            |  |  |  |
| Counties                      | Knox                                                |                                                                                                                                                                                                                    |                  |                  |                 |                |            |  |  |  |
| City/Agency                   | City of Knoxville                                   |                                                                                                                                                                                                                    |                  |                  |                 |                |            |  |  |  |
| Length                        | 0.6 (miles                                          | 5)                                                                                                                                                                                                                 |                  | Co               | nformity Status | Exempt         |            |  |  |  |
| Additional Details            |                                                     |                                                                                                                                                                                                                    |                  |                  |                 |                |            |  |  |  |
| Programmed Funds              |                                                     |                                                                                                                                                                                                                    |                  |                  |                 |                |            |  |  |  |
| <u>FY</u> <u>Phase</u>        | Funding Ty                                          | <u>be</u>                                                                                                                                                                                                          | Total Funds      | <u>Federal</u>   | State           | Local          | Other      |  |  |  |
| 2019 PE-D                     | L-STBG                                              |                                                                                                                                                                                                                    | \$92,000         | \$73,600         | \$0             | \$18,400       | \$0        |  |  |  |
| 2019 PE-N                     | L-STBG-T                                            | ۹                                                                                                                                                                                                                  | \$368,000        | \$294,400        | \$0             | \$73,600       | \$0        |  |  |  |
|                               |                                                     | Total                                                                                                                                                                                                              | \$460,000        | \$368,000        | \$0             | \$92,000       | \$0        |  |  |  |
| Revision Date                 | 3/21/2019                                           |                                                                                                                                                                                                                    |                  |                  |                 |                |            |  |  |  |
| Revision Details              | Adjust project by rev<br>\$92,000 is reprogram      |                                                                                                                                                                                                                    |                  |                  |                 | and PE-D. PE-D | funding of |  |  |  |
| Previous TIP No.              |                                                     |                                                                                                                                                                                                                    |                  |                  | ,400 100017.    |                |            |  |  |  |
|                               |                                                     |                                                                                                                                                                                                                    |                  |                  |                 |                |            |  |  |  |
| WATERFRONT DR<br>PHILLIPS AVE | PHILLIPS AVE                                        |                                                                                                                                                                                                                    | A MAILE PKWY     | JAMES WHITE PKWY |                 |                | 1          |  |  |  |

SEVIER

FORD PL

ISLAND HOME AVE

SIMPSONST

ISLAND, HOME AVE

1