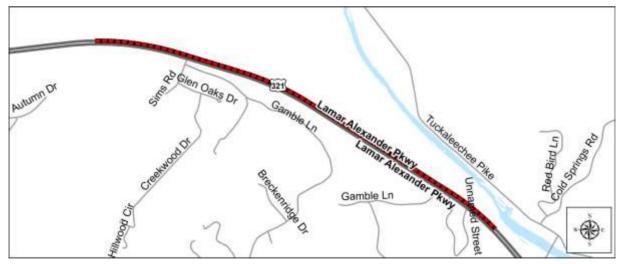

### ADJUSTED

| TIP No.                                                                                                                                                                                                                                                |               | 17-2  | 017-048        | Revisio       | n No. 1      | Mobility Plan N | lo. Consistent v | vith Mobility Plar | n Goal 2 |
|--------------------------------------------------------------------------------------------------------------------------------------------------------------------------------------------------------------------------------------------------------|---------------|-------|----------------|---------------|--------------|-----------------|------------------|--------------------|----------|
| TDOT I                                                                                                                                                                                                                                                 | PIN           | 1271  | 21.00          |               |              | ST              | IP No.           |                    |          |
| Project                                                                                                                                                                                                                                                | Name          | Blou  | nt County Gree | nway Trail -  | Phase 1      |                 |                  |                    |          |
| Lead A                                                                                                                                                                                                                                                 | gency         | Blou  | nt County      |               |              |                 |                  |                    |          |
| Total P                                                                                                                                                                                                                                                | roject Cost   | \$1,1 | 61,741         |               |              |                 |                  |                    |          |
| Project Description Greenway trail contained completely within US Highway 321 right-of-way from Heritage High Scho<br>Perry's Mill Parking area. It will also include additional bike access link to Old Walland Highway ac<br>Melrose Station Bridge. |               |       |                |               |              |                 |                  |                    |          |
| Termini                                                                                                                                                                                                                                                | /Intersection | Herit | age High Schoo | ol to Perry's | Mill Parking | g area          |                  |                    |          |
| Countie                                                                                                                                                                                                                                                | s             | Blou  | nt             |               |              |                 |                  |                    |          |
| City/Ag                                                                                                                                                                                                                                                | ency          |       |                |               |              |                 |                  |                    |          |
| Length                                                                                                                                                                                                                                                 |               | 2.27  | (miles         | )             |              | Co              | nformity Status  | Exempt             |          |
| Addition                                                                                                                                                                                                                                               | nal Details   |       |                |               |              |                 |                  |                    |          |
| Program                                                                                                                                                                                                                                                | nmed Funds    |       |                |               |              |                 |                  |                    |          |
| <u>FY</u>                                                                                                                                                                                                                                              | Phase         |       | Funding Typ    | <u>e T</u>    | otal Funds   | Federal         | State            | Local              | Other    |
| 2019                                                                                                                                                                                                                                                   | PE-D          |       | L-STBG         |               | \$40,000     | \$32,000        | \$0              | \$8,000            | \$0      |
| 2019                                                                                                                                                                                                                                                   | PE-N          |       | L-STBG-T/      | A             | \$160,000    | \$128,000       | \$0              | \$32,000           | \$0      |
|                                                                                                                                                                                                                                                        |               |       |                | Total         | \$200,000    | \$160,000       | \$0              | \$40,000           | \$0      |
| Revision Date 3/21/2019                                                                                                                                                                                                                                |               |       |                |               |              |                 |                  |                    |          |
| Revision Details Adjust project by revising scheduled PE-N/PE-D from FY 2018 to FY 2019, and to reflect \$40,000 L-<br>STBG-TA (\$32,0000 federal/\$8,000 local) for PE-D reprogrammed as L-STBG. The total project cost is unchanged.                 |               |       |                |               |              |                 |                  |                    |          |
| Previou                                                                                                                                                                                                                                                | is TIP No.    |       |                |               |              |                 |                  |                    |          |
|                                                                                                                                                                                                                                                        |               |       |                |               |              |                 |                  |                    |          |