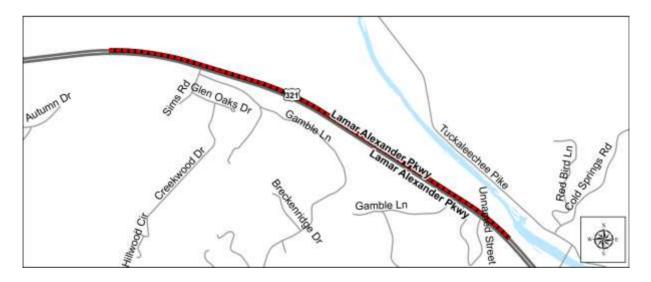

### ORIGINAL

| TIP No.              | 17-2017-048                                                                                                                                                                                                                           | Revision No. 0                                                                                          | Mobility Plan No                      | o. Consistent w                    | ith Mobility Plan                         | Goal 2   |  |  |  |  |  |
|----------------------|---------------------------------------------------------------------------------------------------------------------------------------------------------------------------------------------------------------------------------------|---------------------------------------------------------------------------------------------------------|---------------------------------------|------------------------------------|-------------------------------------------|----------|--|--|--|--|--|
| TDOT PIN             | 127121.00                                                                                                                                                                                                                             |                                                                                                         | STIP                                  | PNo.                               |                                           |          |  |  |  |  |  |
| Project Name         | Blount County Green                                                                                                                                                                                                                   | nway Trail - Phase 1                                                                                    |                                       |                                    |                                           |          |  |  |  |  |  |
| Lead Agency          | Blount County                                                                                                                                                                                                                         |                                                                                                         |                                       |                                    |                                           |          |  |  |  |  |  |
| Total Project Cost   | \$1,161,741                                                                                                                                                                                                                           | 1,161,741                                                                                               |                                       |                                    |                                           |          |  |  |  |  |  |
| Project Description  | Greenway trail contained completely within US Highway 321 right-of-way from Heritage High School to Perry's Mill Parking area. It will also include additional bike access link to Old Walland Highway across Melrose Station Bridge. |                                                                                                         |                                       |                                    |                                           |          |  |  |  |  |  |
| Termini/Intersection | Heritage High Schoo                                                                                                                                                                                                                   | eritage High School to Perry's Mill Parking area                                                        |                                       |                                    |                                           |          |  |  |  |  |  |
| Counties             | Blount                                                                                                                                                                                                                                |                                                                                                         |                                       |                                    |                                           |          |  |  |  |  |  |
| City/Agency          |                                                                                                                                                                                                                                       |                                                                                                         |                                       |                                    |                                           |          |  |  |  |  |  |
| Length               | 2.27 (miles                                                                                                                                                                                                                           | )                                                                                                       | Conf                                  | formity Status                     | Exempt                                    |          |  |  |  |  |  |
| Additional Details   |                                                                                                                                                                                                                                       |                                                                                                         |                                       |                                    |                                           |          |  |  |  |  |  |
| Programmed Funds     |                                                                                                                                                                                                                                       |                                                                                                         |                                       |                                    |                                           |          |  |  |  |  |  |
| FY Phase             | Funding Typ                                                                                                                                                                                                                           | e <u>Total Funds</u>                                                                                    | Federal                               | State                              | Local                                     | Other    |  |  |  |  |  |
| 2018 PE-N/PE-D       | L-STBG-TA                                                                                                                                                                                                                             | \$200,000                                                                                               | \$160,000                             | \$0                                | \$40,000                                  | \$0      |  |  |  |  |  |
|                      |                                                                                                                                                                                                                                       | Total \$200,000                                                                                         | \$160,000                             | \$0                                | \$40,000                                  | \$0      |  |  |  |  |  |
| Revision Date        | 3/28/2018                                                                                                                                                                                                                             |                                                                                                         |                                       |                                    |                                           |          |  |  |  |  |  |
| Revision Details     | STBG-TA in FY2018<br>within US Highway 3                                                                                                                                                                                              | dding this project. The p<br>for PE-N/PE-D. The p<br>21 right-of-way from He<br>se access link to Old W | oject is to construeritage High Schoo | uct a greenway<br>ol to Perry's Mi | trail contained co<br>Il Parking area. It | mpletely |  |  |  |  |  |
| Previous TIP No.     |                                                                                                                                                                                                                                       |                                                                                                         |                                       |                                    |                                           |          |  |  |  |  |  |